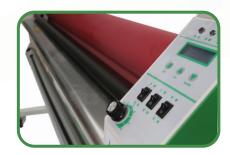

## **EASE OF USE**

- + Manual nip gap adjustment
- + Simple tension adjustment
- + Light weight drop-in supply shafts with auto-grip for easy loading
- + Foot pedal switch for pieces accurate application