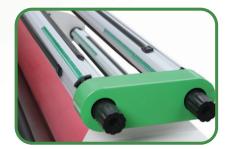

## **TECHNICAL SPECS**

- + Max Laminating Width: (1520mm/60")
- + Max Laminating Thickness: (23mm/1")
- + Max Speed: Up to (6m/min 236"/min)
- + Max Temp: 60°C/140°F
- + Rollers: Silicon (130mm diameter)
- + Pressure/Height Adjust: Hand crank
- + Heated Method: Infrared
- + Preheating Time: 5-10 min
- + Power Input: 1400w
- + KW/H: 0.8-1
- + Volt: 110/220v, 50/60Hz
- + Emergency Button: 1
- + Laser Eye: Yes