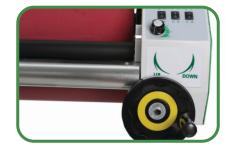

## **EASE OF USE**

- + Manual nip gap adjustment
- + Simple tension adjustment
- + Light weight drop-in supply shafts with auto-grip for easy loading
- + Foot pedal switch for pieces accurate application