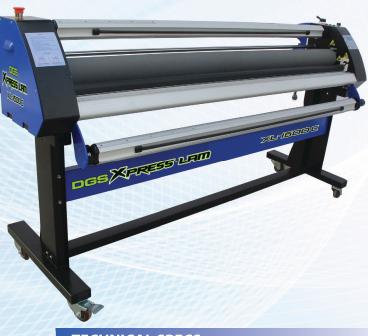

# DGS Xpress LAM XL-1600C (1.63m/64") Full Auto Heat-Assist Cold Laminator

## **OPTIMUM PERFORMANCE**

- + Hybrid laminator for booth laminating and cutting
- + Pneumatic nip gap adjustment ensures even pressure
- + Premium silicon roller ensures heavy-duty work and longer life
- + Adjustable setting for increased capacity and versatility

## **TECHNICAL SPECS**

- + Max Laminating Width: (1630mm/64")
- + Max Laminating Thickness: (23mm/1")
- + Max Speed: Up to (6m/min 236"/min)
- + Max Temp: 60°C/140°F
- + Rollers: Silicon (110mm diameter)
- + Pressure/Height Adjust: Pneumatic
- + Heated Method: Infrared
- + Preheating Time: 5-10 min
- + Power Input: 1600w
- + KW/H: 0.5-0.8
- + Volt: 110/220v, 50/60Hz
- + Emergency Button: 2
- + Laser Eye: Yes